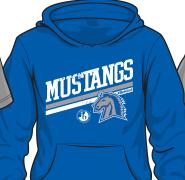

## C. 50/50 Hooded Sweatshirt

Sweatshirt Color: **Royal** YL-YXL, S - XL: **\$24.00 each** 

XXL: **\$26.00 each** 3XL: **\$28.00 each** 