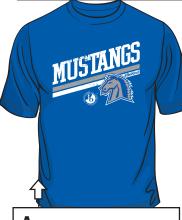

# A. 50/50 Blend Tee

Shirt Color: Royal

YL-YXL, S - XL: **\$12.00 each** 

XXL: **\$14.00 each** 3XL: **\$16.00 each** 